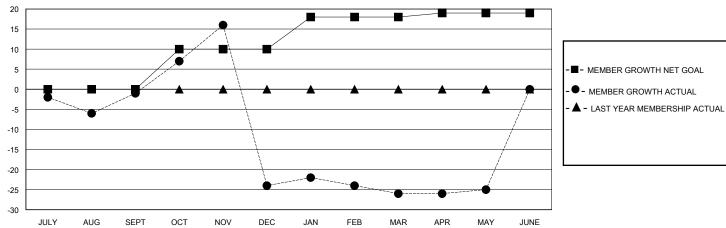

## GOALS AND ACTUAL MEMBERS CUMULATIVE

|                         |           |                                               | 0                                        |              |     |
|-------------------------|-----------|-----------------------------------------------|------------------------------------------|--------------|-----|
| DROPPED CLUBS: 1        |           | 40 CLUBS OF 62 ADDED 1 OR MORE<br>NEW MEMBERS | GENDER DISTRIBUTION  MALE 1,195 (72.03%) |              |     |
| DROPPED MEMBERS         |           |                                               | FEMALE                                   | 463 (27.91%) |     |
| DECEASED                | 31        | CLICK HERE FOR CUMULATIVE                     | TOTAL FAMILY UNIT MEMBERS                |              | 288 |
| CLUB CANCELLED<br>OTHER | 25<br>122 | MEMBERSHIP DATA                               | FAMILY MEMBERS PAYING HALF               |              | 147 |
| ΤΟΤΔΙ                   | 178       |                                               |                                          |              |     |

## District 19 S

Results as of: 5/31/2024

| GMT: | LOCATION WASHINGTON | GMT CA |
|------|---------------------|--------|

| Clubs                 |               |           |               | Members               |                       |                         |                                                    |  |
|-----------------------|---------------|-----------|---------------|-----------------------|-----------------------|-------------------------|----------------------------------------------------|--|
| RESULTS FOR 2023-2024 |               |           |               | RESULTS FOR 2023-2024 |                       |                         |                                                    |  |
| QUARTER               | NEW CLUB GOAL | NEW CLUBS | DROPPED CLUBS | QUARTER MEMB          | ER GROWTH NET<br>GOAL | MEMBER GROWTH<br>ACTUAL | DROPPED<br>MEMBERS ACTUAL<br>(including transfers) |  |
| JULY/AUG/SEPT         | 1             | 0         | 0             | JULY/AUG/SEPT         | 0                     | 42                      | 41                                                 |  |
| OCT/NOV/DEC           | 0             | 0         | 1             | OCT/NOV/DEC           | 10                    | 49                      | 70                                                 |  |
| JAN/FEB/MAR           | 0             | 0         | 0             | JAN/FEB/MAR           | 8                     | 37                      | 37                                                 |  |
| APR/MAY/JUNE          | 1             | 0         | 0             | APR/MAY/JUNE          | 1                     | 31                      | 30                                                 |  |